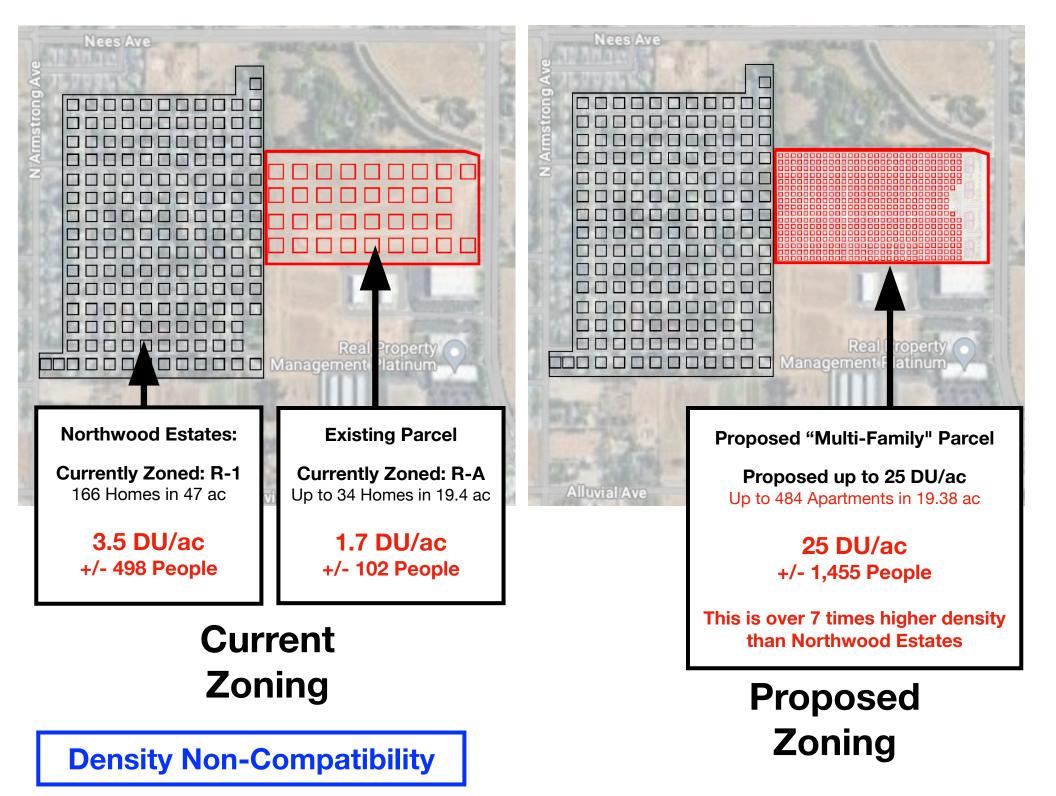

g
- >
- > Hi McKenzie,
- >
- > I plan to attend the Planning Commission Meeting on the 27th.
- >

> If I were to submit a letter, that would need to be emailed to you no later than Saturday (5 days prior) in order to be included?

> If I were to speak and show some slides, would I email this to you maybe by next Wednesday, and they would be able to show them as I spoke? Would this be a powerpoint deck then?

>

#### ATTACHMENT 2

#### > Eric

> This e-mail may contain confidential and privileged material for the sole use of the intended recipient. Any review, use, distribution or disclosure by others is strictly prohibited. If you are not the intended recipient (or authorized to receive for the recipient), please contact the sender by reply e-mail and delete all copies of this message.







Removed... 200' Building Setback 35 ft Height Limit 100' Open Space/Public Trail



**Privacy Concerns** 



**Privacy Concerns** 



Alternative Locations With Less Impact

#### **McKencie Perez**

| From:    | Vahan Bagdasarian <vahanbag1@att.net></vahanbag1@att.net> |
|----------|-----------------------------------------------------------|
| Sent:    | Wednesday, June 26, 2024 1:37 PM                          |
| То:      | McKencie Perez                                            |
| Subject: | [External] Public Hearing June 27                         |

I live near the intersection of Nees and Temperance and when we purchased the home, only homes would be built north of the Enterprise Canal. I see no reason why that should not occur. Build apartments south of the 168.

Vahan Bagda