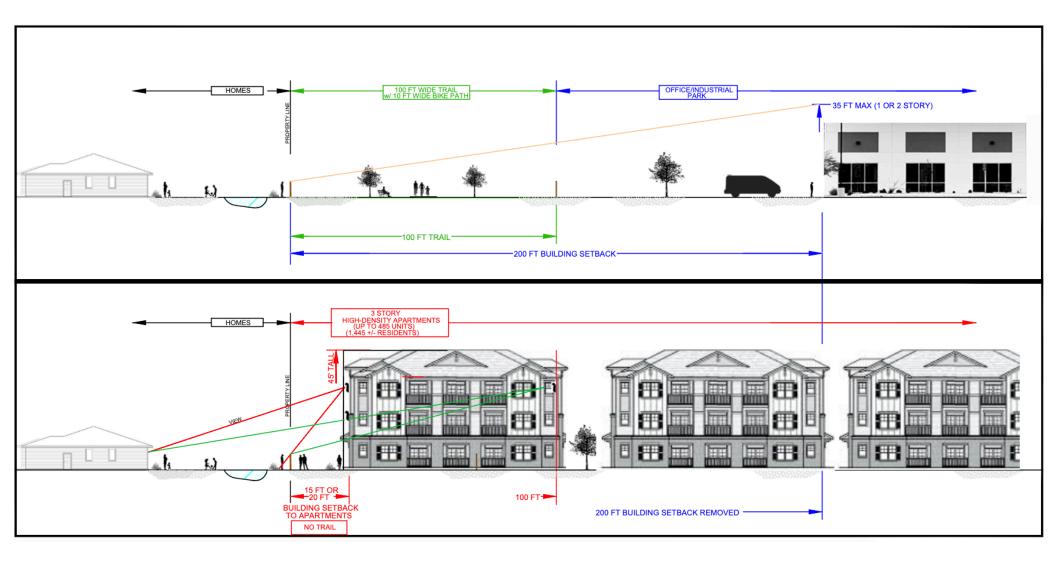

- >
- > Hi McKenzie,
- >
- > I plan to attend the Planning Commission Meeting on the 27th.
- >

> If I were to submit a letter, that would need to be emailed to you no later than Saturday (5 days prior) in order to be included?

> If I were to speak and show some slides, would I email this to you maybe by next Wednesday, and they would be able to show them as I spoke? Would this be a powerpoint deck then?

>

#### ATTACHMENT 2

#### > Eric

> This e-mail may contain confidential and privileged material for the sole use of the intended recipient. Any review, use, distribution or disclosure by others is strictly prohibited. If you are not the intended recipient (or authorized to receive for the recipient), please contact the sender by reply e-mail and delete all copies of this message.







Removed... 200' Building Setback 35 ft Height Limit 100' Open Space/Public Trail



**Privacy Concerns** 



**Privacy Concerns** 



Alternative Locations With Less Impact

#### **McKencie Perez**

| From:    | Vahan Bagdasarian <vahanbag1@att.net></vahanbag1@att.net> |
|----------|-----------------------------------------------------------|
| Sent:    | Wednesday, June 26, 2024 1:37 PM                          |
| То:      | McKencie Perez                                            |
| Subject: | [External] Public Hearing June 27                         |

I live near the intersection of Nees and Temperance and when we purchased the home, only homes would be built north of the Enterprise Canal. I see no reason why that should not occur. Build apartments south of the 168.

Vahan Bagdasa