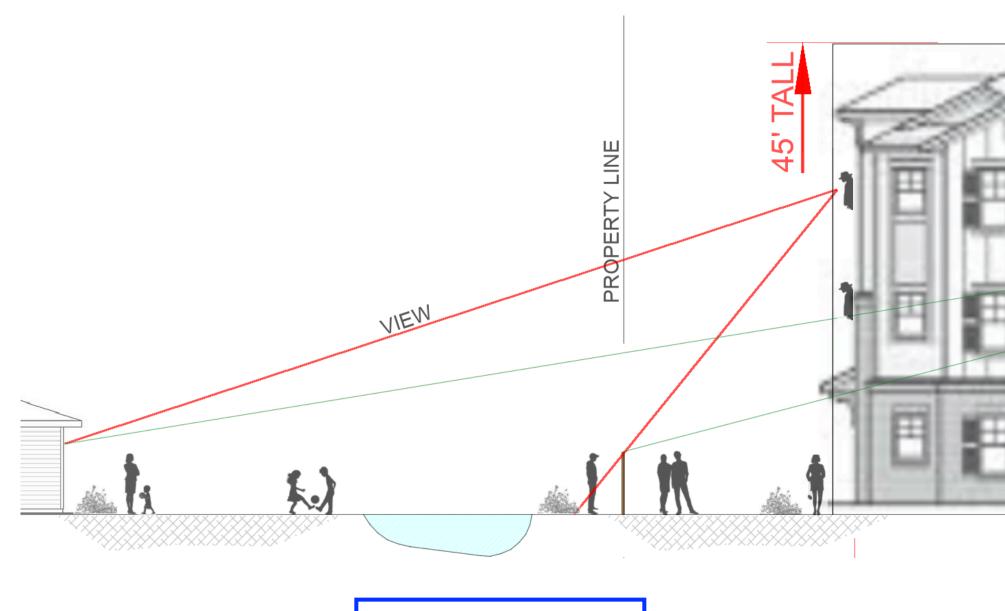

27th.
- >

> If I were to submit a letter, that would need to be emailed to you no later than Saturday (5 days prior) in order to be included?

> If I were to speak and show some slides, would I email this to you maybe by next Wednesday, and they would be able to show them as I spoke? Would this be a powerpoint deck then?

>

#### ATTACHMENT 2

#### > Eric

> This e-mail may contain confidential and privileged material for the sole use of the intended recipient. Any review, use, distribution or disclosure by others is strictly prohibited. If you are not the intended recipient (or authorized to receive for the recipient), please contact the sender by reply e-mail and delete all copies of this message.







Removed... 200' Building Setback 35 ft Height Limit 100' Open Space/Public Trail



**Privacy Concerns** 



**Privacy Concerns** 



Alternative Locations With Less Impact

#### **McKencie Perez**

| From:    | Vahan Bagdasarian <vahanbag1@att.net></vahanbag1@att.net> |
|----------|-----------------------------------------------------------|
| Sent:    | Wednesday, June 26, 2024 1:37 PM                          |
| То:      | McKencie Perez                                            |
| Subject: | [External] Public Hearing June 27                         |

I live near the intersection of Nees and Temperance and when we purchased the home, only homes would be built north of the Enterprise Canal. I see no reason why that should not occur. Build apartments south of the 168.

Vahan Bagdasarian 1341 N. Magnolia Ave Clovis Ca 93619 Sent from my iPhone

#### **ATTACHMENT 3**