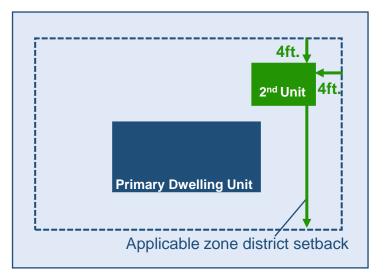

## ADU BUILDING STANDARDS FOR SINGLE FAMILY LOTS

|                            | Detached ADU                | Attached ADU                                                    | Internal<br>Conversion                                                             | Garage<br>Conversion                                                      |  |  |
|----------------------------|-----------------------------|-----------------------------------------------------------------|------------------------------------------------------------------------------------|---------------------------------------------------------------------------|--|--|
| Maximum Size               | 1,200 sq. ft.               | 50% of existing<br>primary dwelling<br>unit or 1,200 sq.<br>ft. | 500 sq. ft. if a<br>JADU, otherwise<br>same size<br>requirement as<br>attached ADU | 500 sq. ft. if a<br>JADU, otherwise<br>same size of<br>existing structure |  |  |
| Front Setback<br>(1)       | Applicable zone<br>district | Applicable zone<br>district                                     | Applicable zone<br>district                                                        | Applicable zone<br>district                                               |  |  |
| Rear Setback(2)            | 4ft.                        | 4ft.                                                            | Existing setback                                                                   | Existing setback                                                          |  |  |
| Side Setbacks(2)           | 4ft.                        | 4ft.                                                            | Existing setback                                                                   | Existing setback                                                          |  |  |
| Height(3)                  | 16ft.                       | 25ft. (not to<br>exceed two<br>stories)                         | Existing height                                                                    | Existing height                                                           |  |  |
| Number of<br>Allowed Units | 1 plus 1 JADU               | 1 plus 1 JADU                                                   | If meets JADU,<br>can be combined<br>with ADU (2 total)                            | If meets JADU,<br>can be combined<br>with ADU (2 total)                   |  |  |
| Additional<br>Parking (4)  | 1                           | None                                                            | None                                                                               | None                                                                      |  |  |

## **EXAMPLE OF DETACHED ADU**