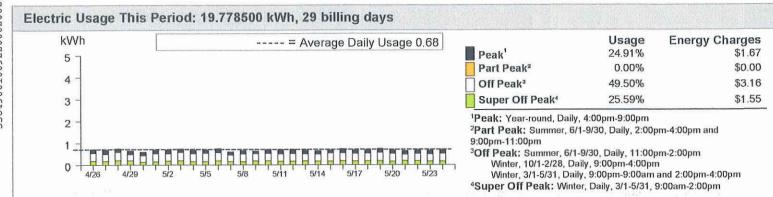

| 0.01    |
| Super Off Peak              | 5.059400 | kWh  | @ \$0.30587 | 1.55    |
| Off Peak                    | 9.791000 | kWh  | @ \$0.32229 | 3.16    |
| Peak                        | 4.928100 | kWh  | @ \$0.33840 | 1.67    |
| Energy Charges              |          |      |             |         |
| Customer Charge             | 29       | days | 0           | \$9.53  |
|                             |          |      |             |         |

#### Account No: 1199050206-1 Statement Date: 05/25/2023 **Due Date:** 06/12/2023

| Service Information   |               |
|-----------------------|---------------|
| Meter #               | 1004466468    |
| Total Usage           | 19.778500 kWh |
| Serial                | С             |
| Rotating Outage Block | 2A            |





# **Deposit Detail**

| Bank Account<br>Blackhorse Estates III -FFB |         | Description<br>100077619 |      |              |              |      | ate Amount<br>10/23 62.00 |        |
|---------------------------------------------|---------|--------------------------|------|--------------|--------------|------|---------------------------|--------|
| Tenant Name                                 | Account | :                        | Unit | Property     | Reference    |      | Date                      | Amount |
| David Andrew & Virginia Gottlieb(VE)        | 21533   | 741                      |      | AD Area 1    | ECK - 307373 | 0607 | 05/09/23                  | 62.00  |
|                                             | ash     | Chec                     | ks   | Money Orders | Oth