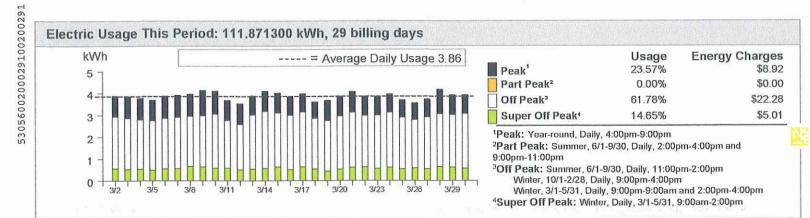

### Payments

| Amount   | Details                              | Ref # | Date     |
|----------|--------------------------------------|-------|----------|
| 173.00   | Guardian Western Sweeping, INC       | 566   | 05/19/23 |
| 493.09   | City of Clovis                       | 568   | 05/25/23 |
| 1,900.00 | Regency Property                     | 569   | 06/01/23 |
| 216.08   | American Express Credit Card         | ACH   | 06/01/23 |
| 70.47    | PG&E                                 | 570   | 06/07/23 |
| 592.34   | BrightView Landscape Service Inc.    | AV81  | 06/07/23 |
| 342.28   | Expert Gate Repair                   | AV82  | 06/07/23 |
| 62.00    | Elderberry on the Bluff              | 571   | 06/08/23 |
| 173.00   | Guardian Western Sweeping, INC       | AV83  | 06/15/23 |
| 44.64    | PG&E                                 | 572   | 06/15/23 |
| 493.09   | City of Clovis                       | 573   | 06/20/23 |
| 645.00   | State Farm Payment Processing Center | ACH   | 06/22/23 |
| 70.00    | BrightView Landscape Service Inc.    | AV84  | 06/27/23 |
| 5,274.99 |                                      |       |          |