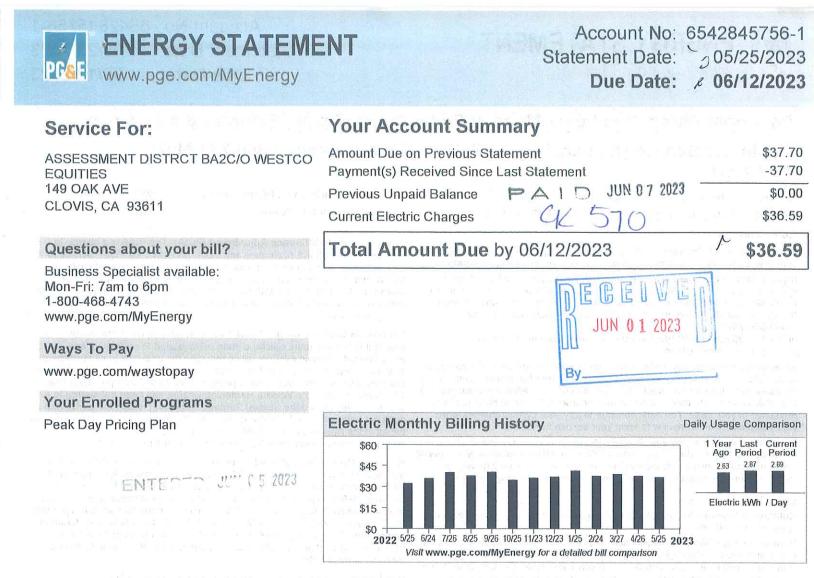

### Payments

| Amount   | Details                              | Ref # | Date     |
|----------|--------------------------------------|-------|----------|
| 173.00   | Guardian Western Sweeping, INC       | 566   | 05/19/23 |
| 493.09   | City of Clovis                       | 568   | 05/25/23 |
| 1,900.00 | Regency Property                     | 569   | 06/01/23 |
| 216.08   | American Express Credit Card         | ACH   | 06/01/23 |
| 70.47    | PG&E                                 | 570   | 06/07/23 |
| 592.34   | BrightView Landscape Service Inc.    | AV81  | 06/07/23 |
| 342.28   | Expert Gate Repair                   | AV82  | 06/07/23 |
| 62.00    | Elderberry on the Bluff              | 571   | 06/08/23 |
| 173.00   | Guardian Western Sweeping, INC       | AV83  | 06/15/23 |
| 44.64    | PG&E                                 | 572   | 06/15/23 |
| 493.09   | City of Clovis                       | 573   | 06/20/23 |
| 645.00   | State Farm Payment Processing Center | ACH   | 06/22/23 |
| 70.00    | BrightView Landscape Service Inc.    | AV84  | 06/27/23 |
| 5,274.99 |                                      |       |          |