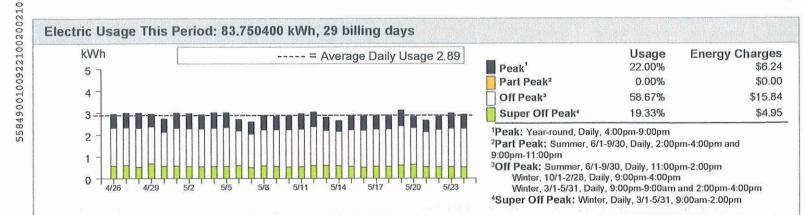

### Payments

| Amount   | Details                              | Ref # | Date     |
|----------|--------------------------------------|-------|----------|
| 173.00   | Guardian Western Sweeping, INC       | 566   | 05/19/23 |
| 493.09   | City of Clovis                       | 568   | 05/25/23 |
| 1,900.00 | Regency Property                     | 569   | 06/01/23 |
| 216.08   | American Express Credit Card         | ACH   | 06/01/23 |
| 70.47    | PG&E                                 | 570   | 06/07/23 |
| 592.34   | BrightView Landscape Service Inc.    | AV81  | 06/07/23 |
| 342.28   | Expert Gate Repair                   | AV82  | 06/07/23 |
| 62.00    | Elderberry on the Bluff              | 571   | 06/08/23 |
| 173.00   | Guardian Western Sweeping, INC       | AV83  | 06/15/23 |
| 44.64    | PG&E                                 | 572   | 06/15/23 |
| 493.09   | City of Clovis                       | 573   | 06/20/23 |
| 645.00   | State Farm Payment Processing Center | ACH   | 06/22/23 |
| 70.00    | BrightView Landscape Service Inc.    | AV84  | 06/27/23 |
| 5,274.99 |                                      |       |          |