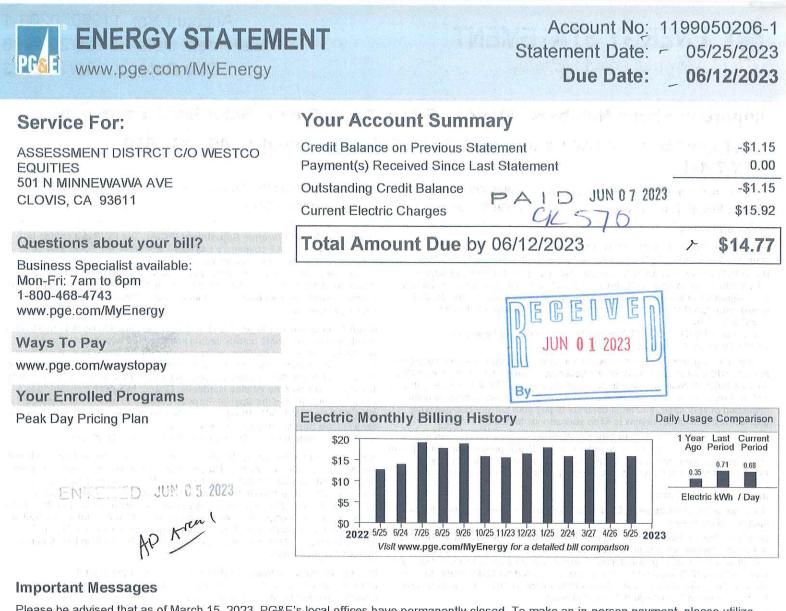

### Payments

| Amount   | Details                              | Ref # | Date     |
|----------|--------------------------------------|-------|----------|
| 173.00   | Guardian Western Sweeping, INC       | 566   | 05/19/23 |
| 493.09   | City of Clovis                       | 568   | 05/25/23 |
| 1,900.00 | Regency Property                     | 569   | 06/01/23 |
| 216.08   | American Express Credit Card         | ACH   | 06/01/23 |
| 70.47    | PG&E                                 | 570   | 06/07/23 |
| 592.34   | BrightView Landscape Service Inc.    | AV81  | 06/07/23 |
| 342.28   | Expert Gate Repair                   | AV82  | 06/07/23 |
| 62.00    | Elderberry on the Bluff              | 571   | 06/08/23 |
| 173.00   | Guardian Western Sweeping, INC       | AV83  | 06/15/23 |
| 44.64    | PG&E                                 | 572   | 06/15/23 |
| 493.09   | City of Clovis                       | 573   | 06/20/23 |
| 645.00   | State Farm Payment Processing Center | ACH   | 06/22/23 |
| 70.00    | BrightView Landscape Service Inc.    | AV84  | 06/27/23 |
| 5,274.99 |                                      |       |          |