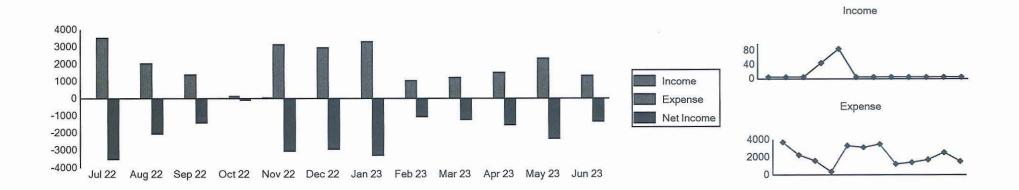

|-----------|-----------|-----------|-----------|-----------|-----------|------------|
| NET INCOME SUMMARY |           |           |           |         |           |           |           |           |           |           |           |           |            |
| Income             | 0.00      | 0.00      | 0.00      | 40.00   | 80.00     | 0.00      | 0.00      | 0.00      | 0.00      | 0.00      | 0.00      | 0.00      | 120.00     |
| Expense            | -3,511.91 | -2,042.55 | -1,398.97 | -171.13 | -3,126.47 | -2,938.75 | -3,294.39 | -1,040.92 | -1,216.23 | -1,526.37 | -2,331.16 | -1,330.79 | -23,929.64 |
| NET INCOME         | -3,511.91 | -2,042.55 | -1,398.97 | -131.13 | -3,046.47 | -2,938.75 | -3,294.39 | -1,040.92 | -1,216.23 | -1,526.37 | -2,331.16 | -1,330.79 | -23,809.64 |



# **Budget Comparison**

Property: Renaissance - (45) Blackhorse Comparison Periods: 04/01/23 - 06/30/23 and 07/01/22 - 06/30/23 (cash basis)

|                                               | Actual<br>04/01/23 - 06/30/23 | Budget<br>04/23 - 06/23 | \$ Change | % Change   | Actual<br>07/01/22 - 06/30/23 | Budget<br>07/22 - 06/23 | \$ Change    | % Change   |
|-----------------------------------------------|-------------------------------|-------------------------|-----------|------------|-------------------------------|-------------------------|--------------|------------|
| INCOME                                        |                               |                         |           |            |                               |                         | 1077 10760 - |