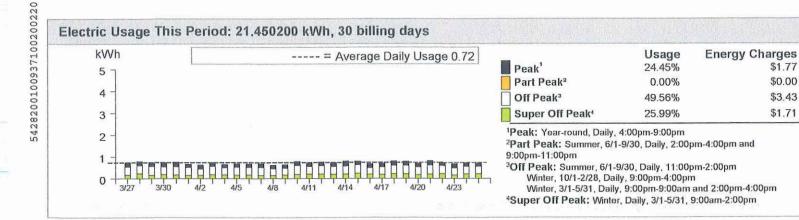

| 0.01   |
|                       |           |                     |                                                         |        |

# **Total Electric Charges**

### \$16.78

Account No: 1199050206-1 Statement Date: 04/26/2023 Due Date: 05/15/2023

#### Service Information

| Meter #               | 1004466468    |
|-----------------------|---------------|
| Total Usage           | 21.450200 kWh |
| Serial                | C             |
| Rotating Outage Block | 2A            |

#### Additional Messages

Your electricity bill for this month reflects a credit amount from your last bill, which may be due in part to the California Climate Credit included in the "Adjustments" section of your electricity bill from two months ago.





|                                                                  | FY SE                                                                                    |                                                  |                                   |                              | VIS PRIDE CITY HALL • 1033                                                                                                                                                                                                                           | F CLOVIS<br>FIFTH STREE<br>OVIS, CA 9361<br>(559) 324-213                             |
|------------------------------------------------------------------|------------------------------------------------------------------------------------------|------------------------