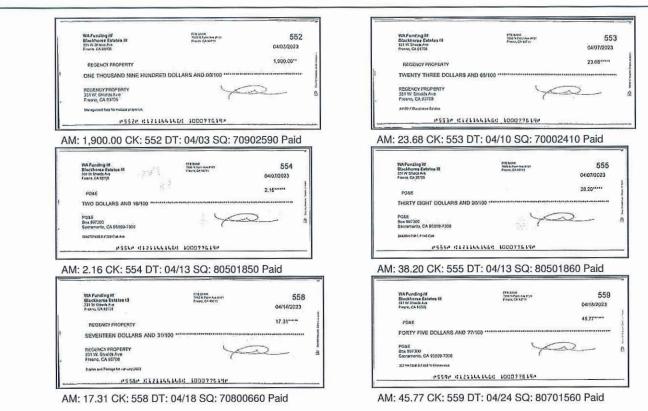

### Payments

| Amount   | Details                              | Ref # | Date     |
|----------|--------------------------------------|-------|----------|
| 173.00   | Guardian Western Sweeping, INC       | 566   | 05/19/23 |
| 493.09   | City of Clovis                       | 568   | 05/25/23 |
| 1,900.00 | Regency Property                     | 569   | 06/01/23 |
| 216.08   | American Express Credit Card         | ACH   | 06/01/23 |
| 70.47    | PG&E                                 | 570   | 06/07/23 |
| 592.34   | BrightView Landscape Service Inc.    | AV81  | 06/07/23 |
| 342.28   | Expert Gate Repair                   | AV82  | 06/07/23 |
| 62.00    | Elderberry on the Bluff              | 571   | 06/08/23 |
| 173.00   | Guardian Western Sweeping, INC       | AV83  | 06/15/23 |
| 44.64    | PG&E                                 | 572   | 06/15/23 |
| 493.09   | City of Clovis                       | 573   | 06/20/23 |
| 645.00   | State Farm Payment Processing Center | ACH   | 06/22/23 |
| 70.00    | BrightView Landscape Service Inc.    | AV84  | 06/27/23 |
| 5,274.99 |                                      |       |          |