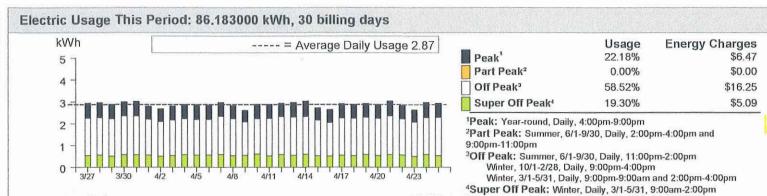

-------------------------|-----------|------|-------------|---------|
| Energy Commission Tax      |           |      |             | 0.03    |
| Super Off Peak             | 16.630500 | kWh  | @ \$0.30587 | 5.09    |
| Off Peak                   | 50.435700 | kWh  | @ \$0.32229 | 16.25   |
| Peak                       | 19.116800 | kWh  | @ \$0.33840 | 6.47    |
| Energy Charges             |           |      |             |         |
| Customer Charge            | 30        | days | 0           | \$9.86  |
|                            |           |      |             |         |

## I otal Electric Charges

Account No: 6542845756-1 Statement Date: 04/26/2023 Due Date: 05/15/2023

#### Service Information Meter # 1004466471 Total Usage 86.183000 kWh Serial

Rotating Outage Block

C

11F





| PGGE ENERGY STATEME<br>www.pge.com/MyEnergy                                                     | ENT Account No: 3035780542-0<br>Statement Date: 05/02/2023<br>Due Date: 05/19/2023                                                                        |
|-------------------------------------------------------------------------------------------------|-----------------------------------------------------------------------------------------------------------------------------------------------------------|
| Service For:                                                                                    | Your Account Summary                                                                                                                                      |
| ASSESSMENT DISTRICT C/O WE