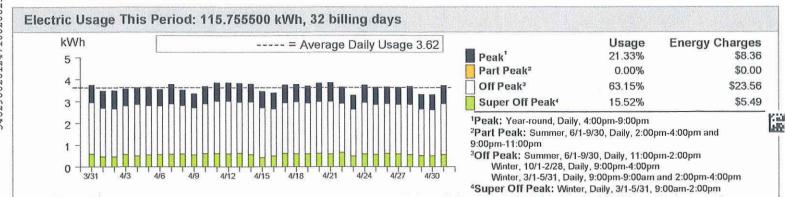

|-----------|------|-------------|---------|
| Energy Commission Tax         |           |      |             | 0.03    |
| Super Off Peak                | 17.952900 | kWh  | @ \$0.30587 | 5.49    |
| Off Peak                      | 73.104000 | kWh  | @ \$0.32229 | 23.56   |
| Peak                          | 24.698600 | kWh  | @ \$0.33840 | 8.36    |
| Energy Charges                |           |      |             |         |
| Customer Charge               | 32        | days | @ \$0.32854 | \$10.51 |
|                               |           |      |             |         |

# Total Electric Charges

Account No: 3077447206-9 Statement Date: 05/02/2023 **Due Date:** 05/19/2023

#### Service Information Meter # 1005685883 Total Usage 115.755500 kWh Serial Н 11F **Rotating Outage Block**





| Prof www.pge.com/MyEnergy                                                                                                                       | Due Date:                                                                                                                                                          | 05/15/2023                                                                        |
|-------------------------------------------------------------------------------------------------------------------------------------------------|--------------------------------------------------------------------------------------------------------------------------------------------------------------------|-----------------------------------------------------------------------------------|
|