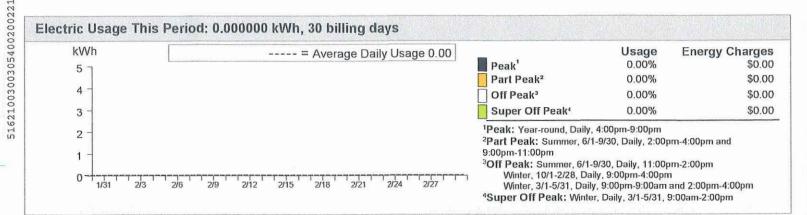

| \$9.86   |
| Customer Charge        | 1  | days | @ \$0.32854 | \$0.33   |
| 03/01/2023             |    |      |             |          |
| Customer Charge        | 29 | days | @ \$0.32854 | \$9.53   |
|                        |    |      |             |          |

Account No: 3035780542-0 Statement/Date: 03/02/2023 Due Date: 03/20/2023

### Service Information

| Meter #               | 1005685850   |
|-----------------------|--------------|
| Total Usage           | 0.000000 kWh |
| Serial                | Н            |
| Rotating Outage Block | 2A           |

#### Additional Messages

CA Climate Credit -You received a Climate Credit on this month's electric bill. For more information about this California Climate Credit, visit www.cpuc.ca.gov/smallbusinessclimatecredit



| ENERGY STATEMI<br>www.pge.com/MyEnergy                                               | ENT Account No: 1199050206-1<br>Statement Date: 03/27/2023<br>Due Date: 04/13/2023                                                                                                                            |
|--------------------------------------------------------------------------------------|---------------------------------------------------------------------------------------------------------------------------------------------------------------------------------------------------------------|
| Service For:                                                                         | Your Account Summary