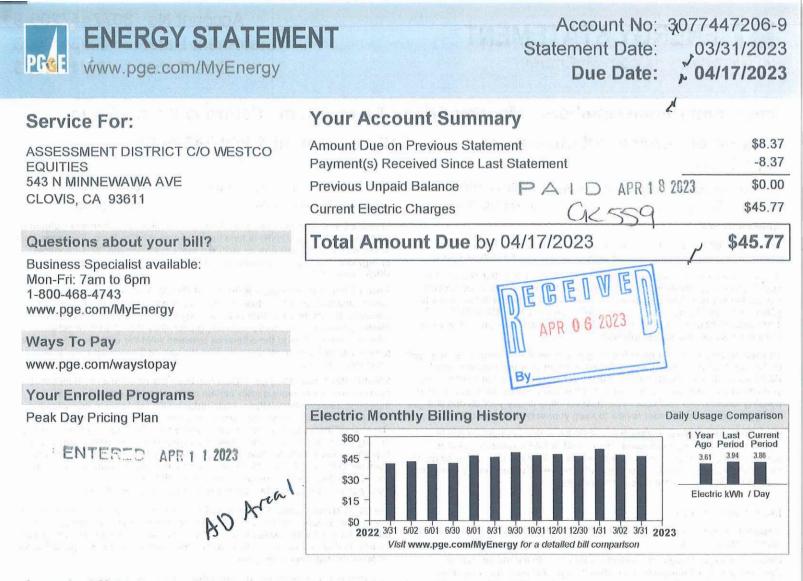

#### Statement Date: 06/30/2023

Account No.:

\*\*\*\*\*7619 Page: 1

| ANALYZED BUSINESS CHECKING SUMMARY |           | Type : **REG | Status : Active |
|------------------------------------|-----------|--------------|-----------------|
| Category                           | Number    |              | Amount          |
| Balance Forward From 05/31/23      |           |              | 8,680.53        |
| Debits                             | 7         |              | 3,236.29        |
| Automatic Withdrawals              | 6         |              | 2,038.70        |
| Automatic Deposits                 | 1         |              | <br>40.00+      |
| Ending Balance On 06/30/23         |           |              | 3,445,54        |
| Average Balance (Ledger)           | 5,146.21+ |              | -,              |