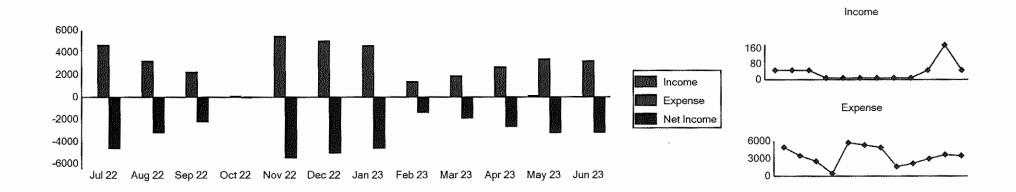

| -3,176.11                               | -37,455.52                              |
|           | 40.00<br>-4,645.76 | 40.00 40.00<br>-4,645.76 -3,206.28 | 40.00 40.00 40.00<br>-4,645.76 -3,206.28 -2,242.67 | 40.00 40.00 40.00 0.00<br>-4,645.76 -3,206.28 -2,242.67 -134.80 | 40.00 40.00 40.00 0.00 0.00<br>-4,645.76 -3,206.28 -2,242.67 -134.80 -5,456.22 | 40.00 40.00 40.00 0.00 0.00 0.00<br>-4,645.76 -3,206.28 -2,242.67 -134.80 -5,456.22 -5,024.33 | 40.00 40.00 40.00 0.00 0.00 0.00 0.00<br>-4,645.76 -3,206.28 -2,242.67 -134.80 -5,456.22 -5,024.33 -4,586.81 | 40.00 40.00 40.00 0.00 0.00 0.00 0.00 0 | 40.00 40.00 40.00 0.00 0.00 0.00 0.00 0 | 40.00 40.00 40.00 0.00 0.00 0.00 0.00 0 | 40.00 40.00 40.00 0.00 0.00 0.00 0.00 0 | 40.00 40.00 40.00 0.00 0.00 0.00 0.00 0 |



# **Budget Comparison**

Property: Country View - (81) Blackhorse

Comparison Periods: 04/01/23 - 06/30/23 and 07/01/22 - 06/30/23 (cash basis)

|                                               | Actual<br>04/01/23 - 06/30/23 | Budget<br>04/23 - 06/23 | \$ Change | % Change | Actual<br>07/01/22 - 06/30/23 | Budget<br>07/22 - 06/23 | \$ Change | % Change         |
|-----------------------------------------------|-------------------------------|-------------------------|-----------|----------|-------------------------------|-------------------------|-----------|------------------|
| INCOME                                        |                               |                         |           |          |                               |                         |           |