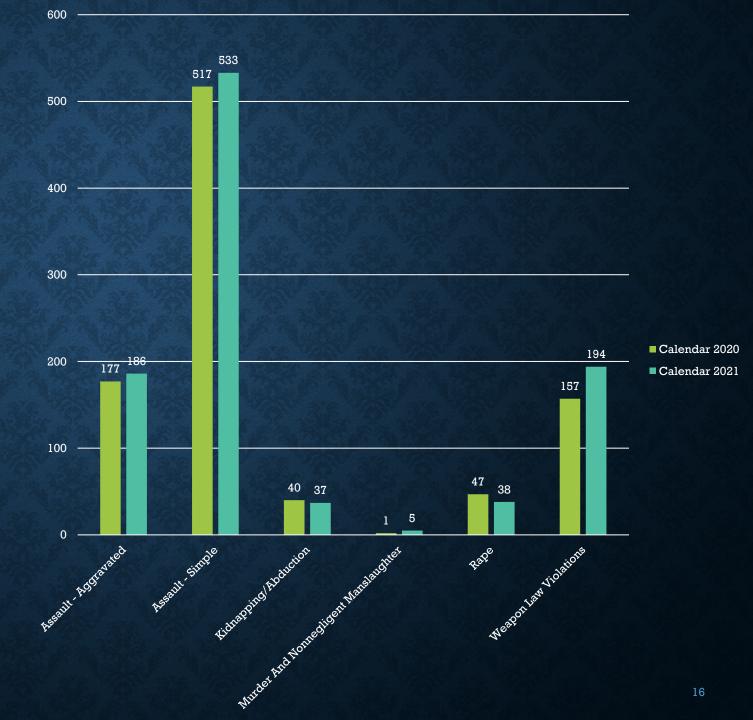

# CRIMES AGAINST PERSON

An increase in murder, assault and weapon law violations. A decrease of in all other crimes.

| Crime Type                              | Calendar 2020 | Calendar 2021 | Percent Change |
|-----------------------------------------|---------------|---------------|----------------|
| All Other Offenses                      | 2422          | 2875          | 18.70          |
| Arson                                   | 8             | 19            | 137.50         |
| Disorderly Conduct                      | 77            | 93            | 20.78          |
| Driving Under The Influence             | 251           | 309           | 23.11          |
| Drug Equipment Violations (Paraphenlia) | 518           | 578           | 11.58          |
| Drug/Narcotic Violations                | 581           | 655           | 12.74          |
| Extortion Or Blackmail                  | 3             | 8             | 166.66         |
| Murder And Nonnegligent Manslaughter    | 1             | 5             | 400.00         |
| Non-offense GI                          | 2395          | 2825          | 17.95          |
| Theft Of Bicycle                        | 47            | 69            | 46.81          |
| Thft Of Veh Parts/Accessories           | 80            | 317           | 296.25         |
| Robbery                                 | 41            | 52            | 26.83          |
| Weapon Law Violations                   | 157           | 194           | 23.57          |
| Assisting Or Promoting Prostitution     | 14            | 5             | -64.28         |
| Burglary/Breaking & Entering            | 322           | 265           | -17.70         |
| Curfew/Loitering/Vagrancy Violations    | 6             | 2             | -66.66         |
| Embezzlement                            | 19            | 11            | -42.10         |
| Fondling - Forcible                     | 78            | 50            | -35.89         |
| Impersonation                           | 370           | 291           | -21.35         |
| Liquor Law Violations                   | 42            | 29            | -30.95         |
| Municipal Violations                    | 387           | 311           | -19.63         |
| Pornography/Obscene Material            | 28            | 24            | -14.28         |
| Theft From Building                     | 88            | 68            | -22.72         |
| Runaway                                 | 179           | 78            | -56.42         |
| Purse Snatching                         | 9             | 8             | -11.11         |
| Rape                                    | 47            | 38            | -19.14         |
| Shoplifting                             | 421           | 315           | -25.17         |