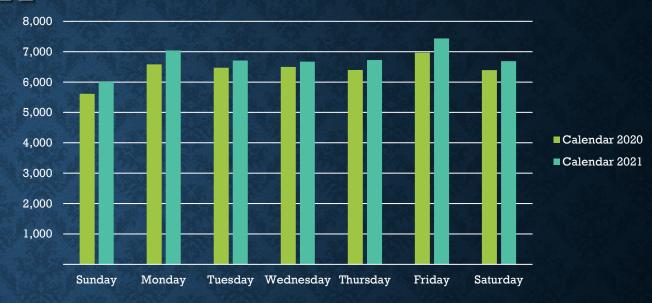

### INCIDENT COMPARISON

Clovis Police Department has increased in 911 incidents by 29% and public initiated by 2%.

Officer initiated calls decreased by from 2020 by 4% in 2021.\*\*

Overall, there was 1.3% increase in all calls for service from 2020 compared to 2021.

# DISPATCH CALL VOLUME

In 2021 the number of phone calls that dispatchers received were slightly higher than 2020.

They increased in 911 calls by 9.5% from 2020.

The number of 911 phone calls is part of the total number of calls