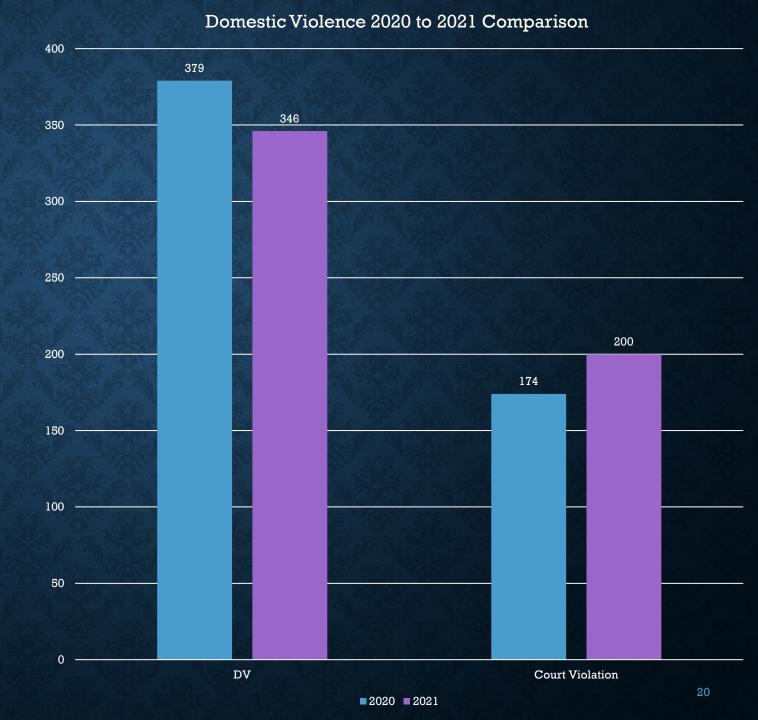

# DOMESTIC VIOLENCE

Domestic violence cases have decreased slightly from 2020 to 2021. Violation of court orders have increased slightly from 2020 to 2021.