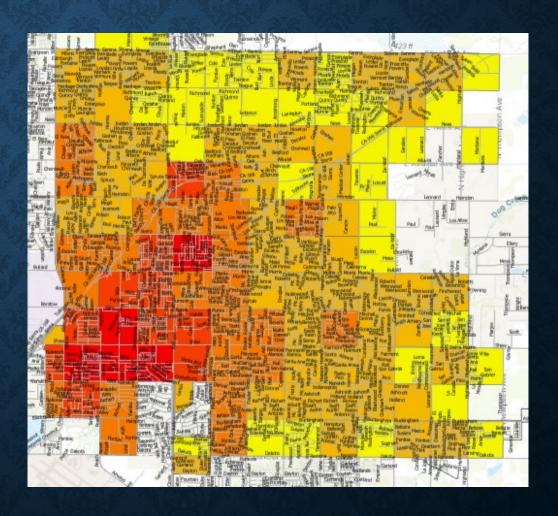

# 2021 PUBLIC INCIDENTS BY ZONE

This map shows the zones with higher calls for service. These are all calls for service from Public source only.