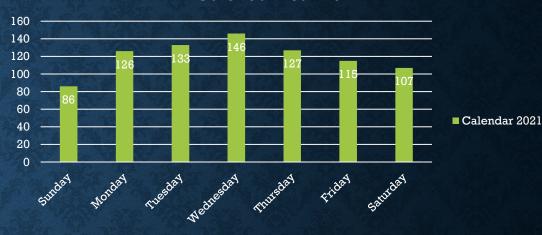

### INCIDENTS- TIME OF DAY

Public Incidents the highest day for calls is Friday. The highest hour is 1200-1300. Friday has the highest peak time 1500-1600 hours. Overall, 0800-1600 hours is peak time for public driven incidents.

Officer initiated, the highest day for calls is Wednesday. The highest hour for calls is 1000-1100. Tuesday between 0900-1000 is peak time for officer-initiated calls.

\*\*\*These calls include CSO self-initiated incidents.