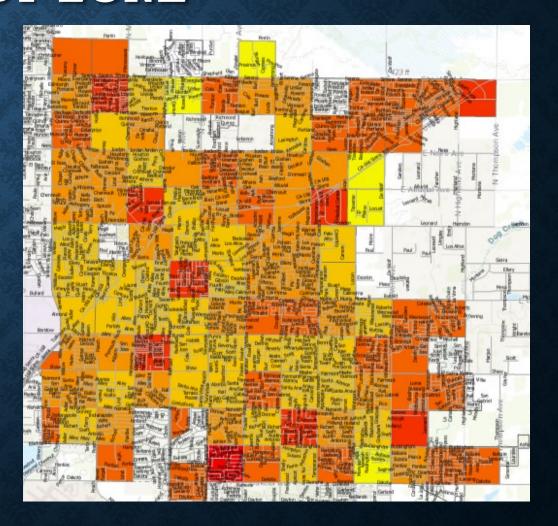

# 2021 PUBLIC INCIDENTS BY ZONE

This map shows the zones with higher calls for service. These are all calls for service from Public source only.

# 2021 OFFICER INITIATED INCIDENTS BY ZONE

This map shows the zones with higher calls for service. These are all calls for service from Public source only.

# ZONES Amount 1.000000 - 128.000000 128.000001 - 319.000000 319.000001 - 659.000000 659.000001 - 1312.000000 1312.000001 - 2664.000000