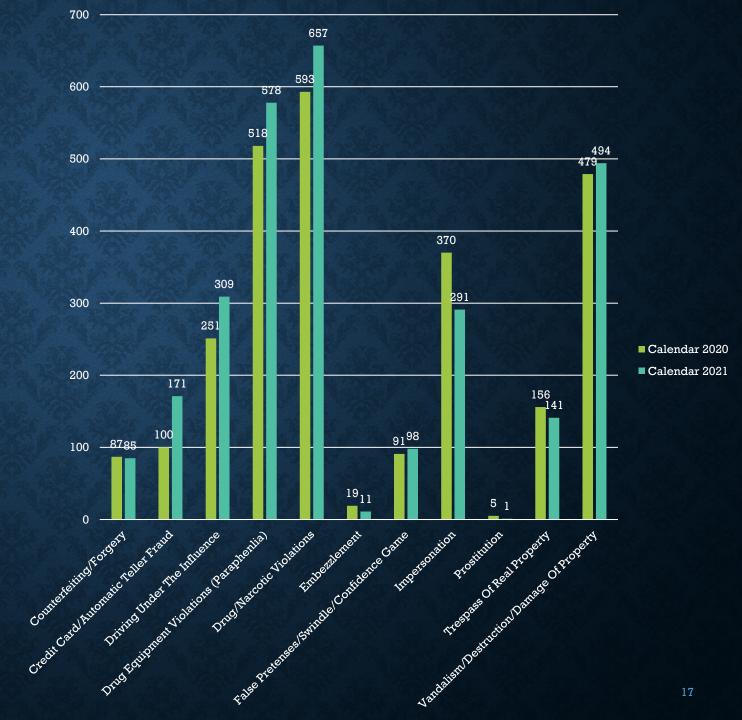

# QUALITY OF LIFE CRIMES

The following categories increased: Credit card fraud, DUI, Drug violations, Swindle and Vandalism.

The following categories decreased: Counterfeiting, Embezzlement, Impersonation, Prostitution, and Trespass.

| Crime Type                              | Calendar 2020 | Calendar 2021 | Percent Change |
|-----------------------------------------|---------------|---------------|----------------|
| All Other Offenses                      | 2422          | 2875          | 18.70          |
| Arson                                   | 8             | 19            | 137.50         |
| Disorderly Conduct                      | 77            | 93            | 20.78          |
| Driving Under The Influence             | 251           | 309           | 23.11          |
| Drug Equipment Violations (Paraphenlia) | 518           | 578           | 11.58          |
| Drug/Narcotic Violations                | 581           | 655           | 12.74          |
| Extortion Or Blackmail                  | 3             | 8             | 166.66         |
| Murder And Nonnegligent Manslaughter    | 1             | 5             | 400.00         |
| Non-offense GI                          | 2395          | 2825          | 17.95          |
| Theft Of Bicycle                        | 47            | 69            | 46.81          |
| Thft Of Veh Parts/Accessories           | 80            | 317           | 296.25         |
| Robbery                                 | 41            | 52            | 26.83          |
| Weapon Law Violations                   | 157           | 194           | 23.57          |
| Assisting Or Promoting Prostitution     | 14            | 5             | -64.28         |
| Burglary/Breaking & Entering            | 322           | 265           | -17.70         |
| Curfew/Loitering/Vagrancy Violations    | 6             | 2             | -66.66         |
| Embezzlement                            | 19            | 11            | -42.10         |
| Fondling - Forcible                     | 78            | 50            | -35.89         |
| Impersonation                           | 370           | 291           | -21.35         |
| Liquor Law Violations                   | 42            | 29            | -30.95         |
| Municipal Violations                    | 387           | 311           | -19.63         |
| Pornography/Obscene Material            | 28            | 24            | -14.28         |
| Theft From Building                     | 88            | 68            | -22.72         |
| Runaway                                 | 179           | 78            | -56.42         |
| Purse Snatching                         | 9             | 8             | -11.11         |
| Rape                                    | 47            | 38            | -19.14         |
| Shoplifting                             | 421           | 315           | -25.17         |