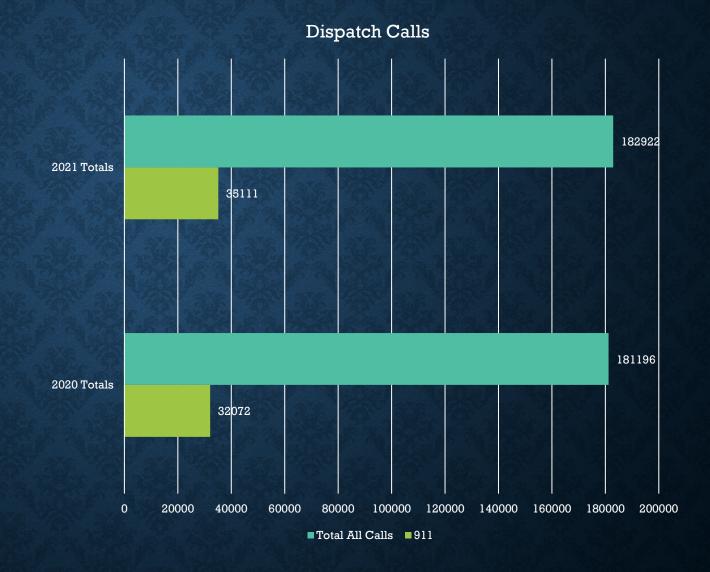

### INCIDENT COMPARISON

Clovis Police Department has increased in 911 incidents by 29% and public initiated by 2%.

Officer initiated calls decreased by from 2020 by 4% in 2021.\*\*

Overall, there was 1.3% increase in all calls for service from 2020 compared to 2021.

# DISPATCH CALL VOLUME

In 2021 the number of phone calls that dispatchers received were slightly higher than 2020.

They increased in 911 calls by 9.5% from 2020.

The number of 911 phone calls is part of the total number of calls