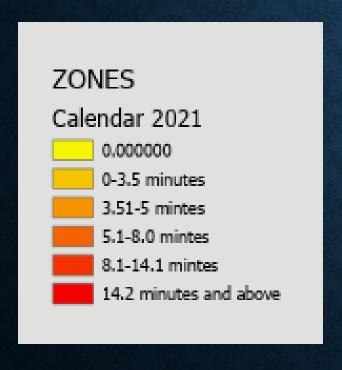

# PRIORITY 1- AVERAGE RESPONSE TIME BY ZONE

This map shows the zones with officer response times. These are all calls for service from Public only.