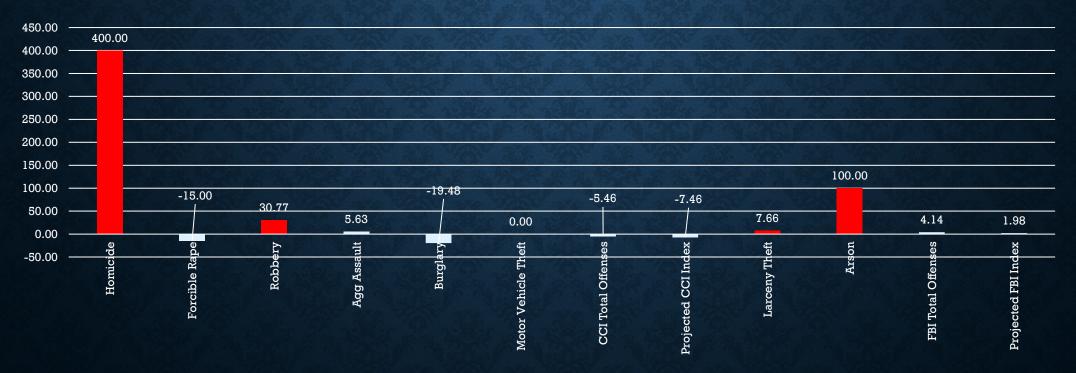

# UCR PERCENT CHANGE 2020 VS 2021 COMPARISON

| YEAR    | Homicide | Forcible<br>Rape | Robbery | Agg<br>Assault | Burglary | Motor<br>Vehicle<br>Theft | CCI Total<br>Offenses | Projected<br>CCI Index | Larceny<br>Theft | Arson  | FBI Total Offenses | Projected FBI<br>Index |
|---------|----------|------------------|---------|----------------|----------|---------------------------|-----------------------|------------------------|------------------|--------|--------------------|------------------------|
| 2020    | 1        | 40               | 39      | 160            | 308      | 203                       | 751                   | 630                    | 1828             | 8      | 2587               | 2168                   |
| 2021    | 5        | 34               | 51      | 169            | 248      | 203                       | 710                   | 583                    | 1968             | 16     | 2694               | 2211                   |
| Percent |          |                  |         |                |          |                           |                       |                        |                  |        |                    |                        |
| Change  | 400.00   | -15.00           | 30.77   | 5.63           | -19.48   | 0.00                      | -5.46                 | -7.46                  | 7.66             | 100.00 | 4.14               | 1.98                   |

#### UCR PERCENT CHANGE 2020 vs 2021