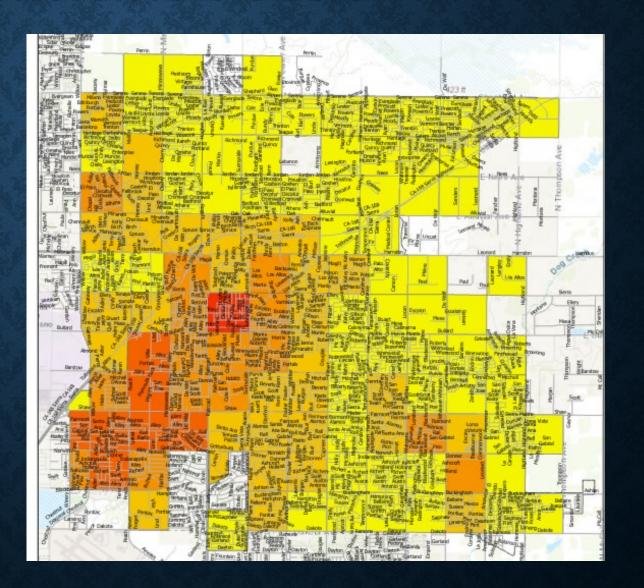

# 2021 OFFICER INITIATED INCIDENTS BY ZONE

This map shows the zones with higher calls for service. These are all calls for service from Public source only.