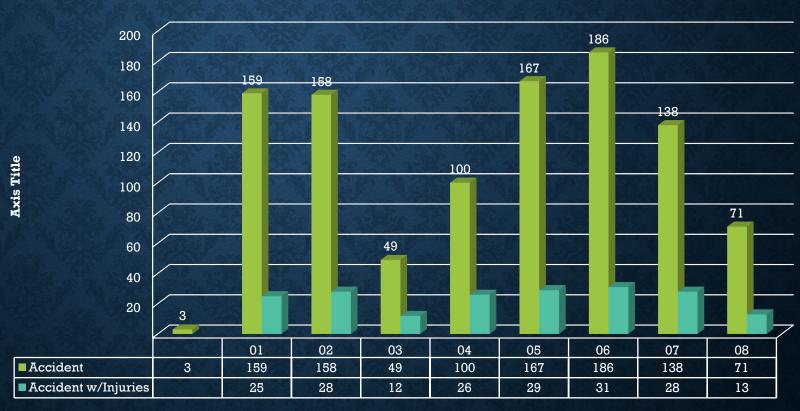

# TRAFFIC COLLISION INCIDENTS

Clovis PD responded to a total of 1,223 traffic accident incidents in 2021. This is an increase of 20% compared to the 1,015 incidents in 2020.

Beat 6 is the highest with a total of 186 and beat 5 is the second highest with a total of 167 incidents. Beat 6 has the highest accident with injuries incidents and beat 5 coming in with the next highest.

The highest day for accident incidents is Friday and the highest time of the day is 1500-1600 hours. The highest day and time is Friday between 1500-1600 hours.

#### **Collision Incidents 2021**

Please see the next slide for time and day charts.