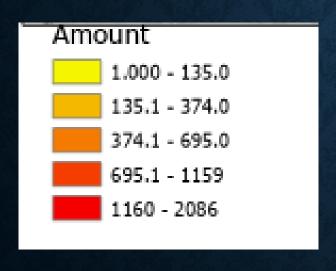

# ZONES Amount 1.000000 - 128.000000 128.000001 - 319.000000 319.000001 - 659.000000 659.000001 - 1312.000000 1312.000001 - 2664.000000