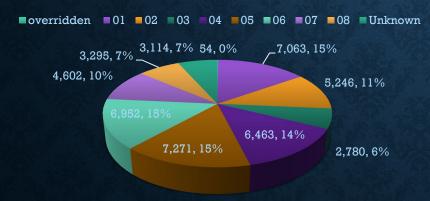

#### **Public Initiated Incidents by Beat**

### INCIDENT COMPARISON

Clovis Police Department has increased in 911 incidents by 29% and public initiated by 2%.

Officer initiated calls decreased by from 2020 by 4% in 2021.\*\*

Overall, there was 1.3% increase in all calls for service from 2020 compared to 2021.