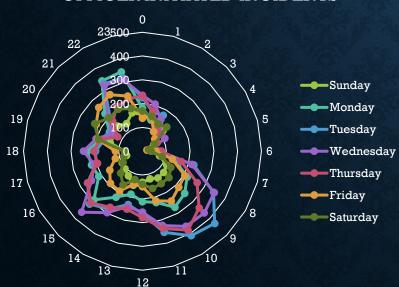

### INCIDENTS- TIME OF DAY

Public Incidents the highest day for calls is Friday. The highest hour is 1200-1300. Friday has the highest peak time 1500-1600 hours. Overall, 0800-1600 hours is peak time for public driven incidents.

Officer initiated, the highest day for calls is Wednesday. The highest hour for calls is 1000-1100. Tuesday between 0900-1000 is peak time for officer-initiated calls.

\*\*\*These calls include CSO self-initiated incidents.