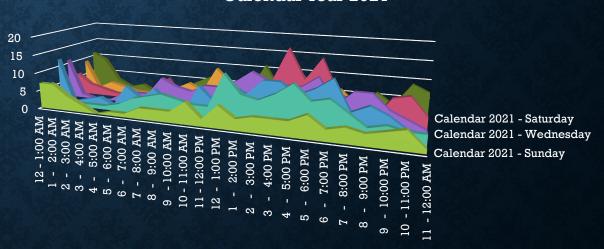

### INCIDENTS- TIME OF DAY

Public Incidents the highest day for calls is Friday. The highest hour is 1200-1300. Friday has the highest peak time 1500-1600 hours. Overall, 0800-1600 hours is peak time for public driven incidents.

Officer initiated, the highest day for calls is Wednesday. The highest hour for calls is 1000-1100. Tuesday between 0900-1000 is peak time for officer-initiated calls.

\*\*\*These calls include CSO self-initiated incidents.