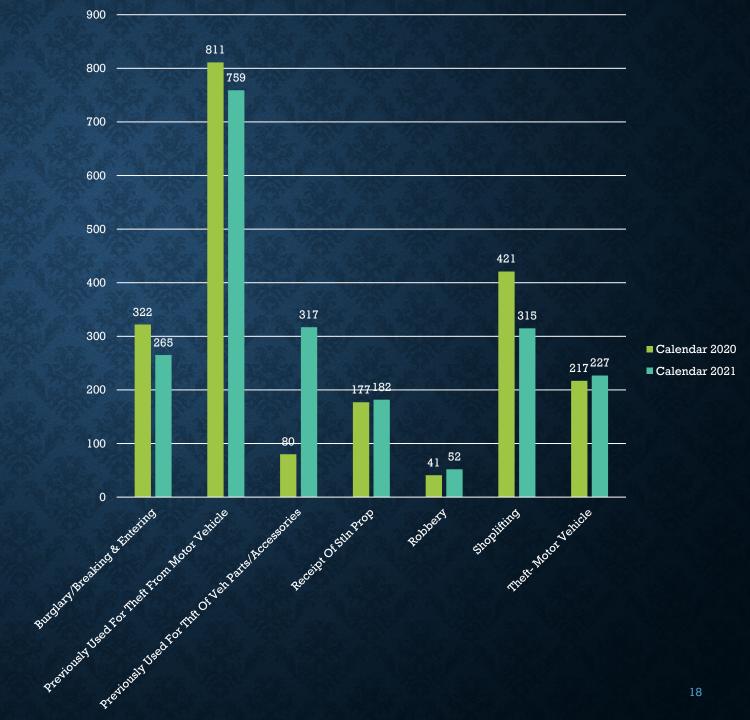

# PROPERTY CRIMES

#### Comparison of Property Crimes:

A decrease in Residential and Commercial Burglary compared to 2020. A decrease in shoplifting (due to COVID-19). A decrease in Theft from Motor Vehicle.

An increase of 296% in Theft of Motor Vehicle Parts (catalytic converter thefts) and a slight increase in receipt of stolen property, robbery and Theft of a Motor Vehicle.

| Crime Type                              | Calendar 2020 | Calendar 2021 | Percent Change |
|-----------------------------------------|---------------|---------------|----------------|
| All Other Offenses                      | 2422          | 2875          | 18.70          |
| Arson                                   | 8             | 19            | 137.50         |
| Disorderly Conduct                      | 77            | 93            | 20.78          |
| Driving Under The Influence             | 251           | 309           | 23.11          |
| Drug Equipment Violations (Paraphenlia) | 518           | 578           | 11.58          |
| Drug/Narcotic Violations                | 581           | 655           | 12.74          |
| Extortion Or Blackmail                  | 3             | 8             | 166.66         |
| Murder And Nonnegligent Manslaughter    | 1             | 5             | 400.00         |
| Non-offense GI                          | 2395          | 2825          | 17.95          |
| Theft Of Bicycle                        | 47            | 69            | 46.81          |
| Thft Of Veh Parts/Accessories           | 80            | 317           | 296.25         |
| Robbery                                 | 41            | 52            | 26.83          |
| Weapon Law Violations                   | 157           | 194           | 23.57          |
| Assisting Or Promoting Prostitution     | 14            | 5             | -64.28         |
| Burglary/Breaking & Entering            | 322           | 265           | -17.70         |
| Curfew/Loitering/Vagrancy Violations    | 6             | 2             | -66.66         |
| Embezzlement                            | 19            | 11            | -42.10         |
| Fondling - Forcible                     | 78            | 50            | -35.89         |
| Impersonation                           | 370           | 291           | -21.35         |
| Liquor Law Violations                   | 42            | 29            | -30.95         |
| Municipal Violations                    | 387           | 311           | -19.63         |
| Pornography/Obscene Material            | 28            | 24            | -14.28         |
| Theft From Building                     | 88            | 68            | -22.72         |
| Runaway                                 | 179           | 78            | -56.42         |
| Purse Snatching                         | 9             | 8             | -11.11         |
| Rape                                    | 47            | 38            | -19.14         |
| Shoplifting                             | 421           | 315           | -25.17         |