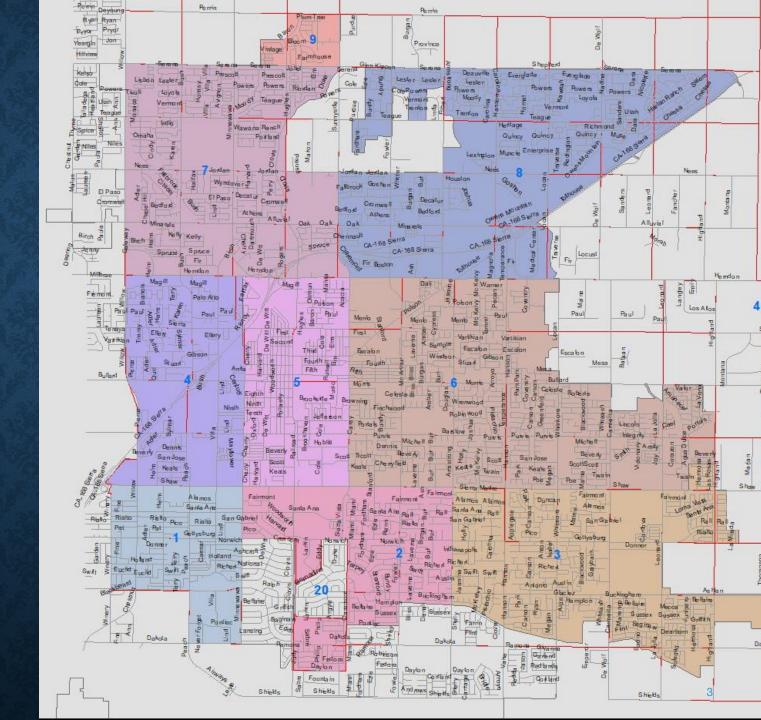

# BEAT MAP- 9 BEATS

SQUARE MILES: 25.46 POPULATION: 121,834

**ACTUAL OFFICERS: 102** 

NINTH BEAT: Beat 3,6 and 9 continue to expand