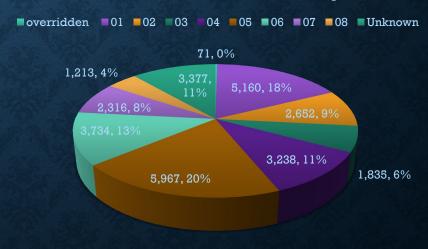

#### Officer Initiated Incidents by Beat

CLOVIS POLICE DEPARTMENT

Officer initiated, the highest day for calls is Wednesday. The highest hour for calls is 1000-1100. Tuesday between 0900-1000 is peak time for officer-initiated calls.

\*\*\*These calls include CSO self-initiated incidents.