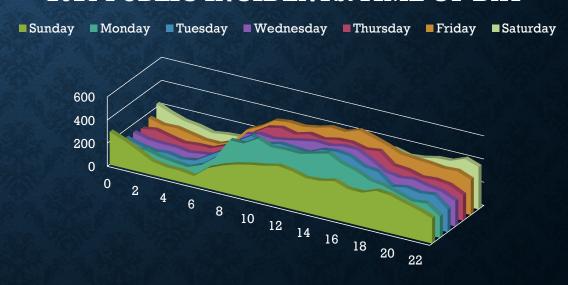

### INCIDENTS- TIME OF DAY

Public Incidents the highest day for calls is Friday. The highest hour is 1200-1300. Friday has the highest peak time 1500-1600 hours. Overall, 0800-1600 hours is peak time for public driven incidents.

Officer initiated, the highest day for calls is Wednesday. The highest hour for calls is 1000-1100. Tuesday between 0900-1000 is peak time for officer-initiated calls.

\*\*\*These calls include CSO self-initiated incidents.

#### 2021 PUBLIC INCIDENTS: TIME OF DAY